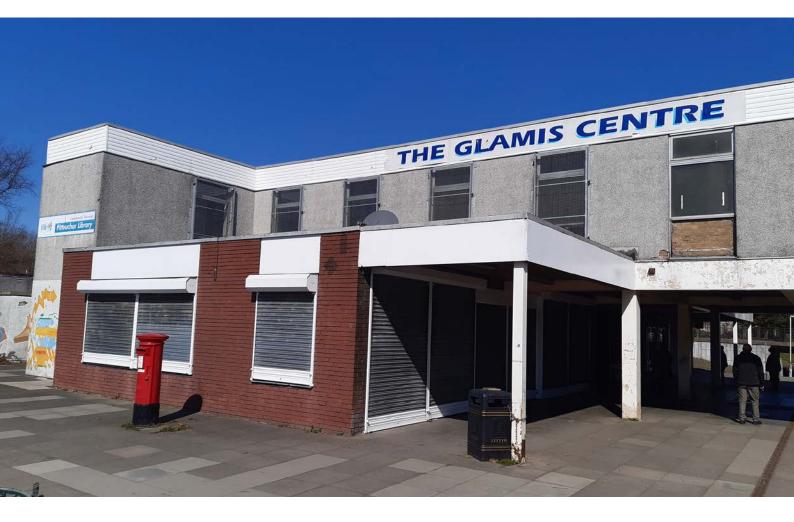

# 6 GLAMIS CENTRE, GLENROTHES, KY7 4RH

- Prominently located Retail Unit in established Neighbourhood Shopping Centre
- Flexible open plan internal layout
- Flexible lease terms available

### **DESCRIPTION**

The property comprises a large corner Retail unit forming part of the Glamis Shopping Centre. The units is in shell form internally affording maximum flexibility for the incoming occupier to design a layout to suit their specific requirements.

The unit has a double display frontage, with windowing onto both the main car park as well as onto the shopping centre concourse affording exceptional display and branding opportunities.