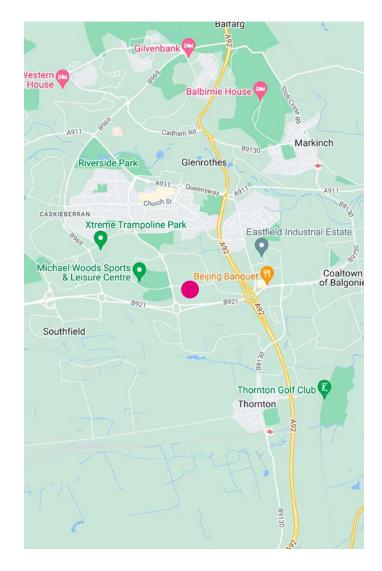

## **LOCATION**

The property is within the Glamis Shopping Centre, an established Neighbourhood centre which serves the substantial catchment population resident in the surrounding Pitteuchar district of Glenrothes, which lies to the south of the Town Centre. The centre is also adjacent to Pitteuchar East Primary School and the local Medical Centre and together form a central hub within the local community.