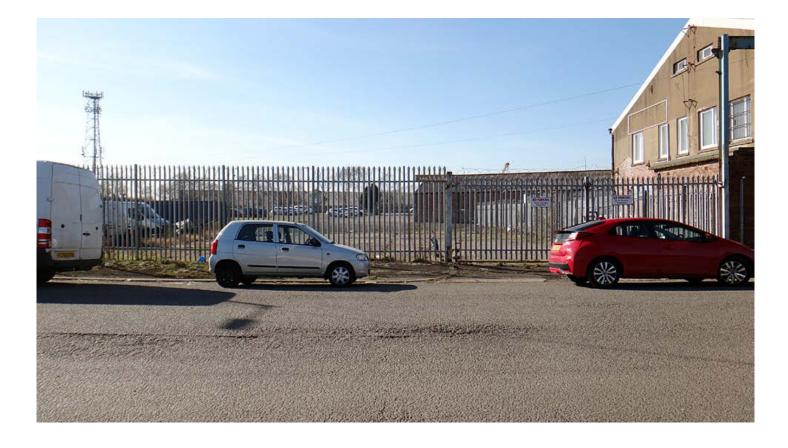

# LOCATION

The subjects are located on the north-west side of Bogmoor Place, a cul-de-sac, off the south side of Renfrew Road in the Shieldhall area of Glasgow.

The subjects are close to the A8 and Junction 26 of the M8 Motorway providing access to the national motorway network and close to the Clyde Tunnel giving access to the north of the city.

## GENERAL DESCRIPTION/ ACCOMMODATION

The subjects comprise a fenced, level, secure yard with concrete surfacing.

Access to the yard from Bogmoor Place is via steel gates.