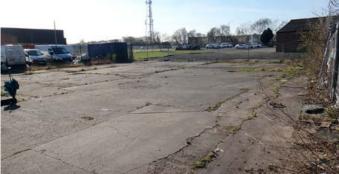

## GENERAL DESCRIPTION/ ACCOMMODATION

The subjects comprise a fenced, level, secure yard with concrete surfacing.

Access to the yard from Bogmoor Place is via steel gates.

## ACCOMMODATION

The site extends approximately as follows:-

88' (27m) wide x 82' (25m) deep.

Area: 0.165 acre (0.067 hectare)