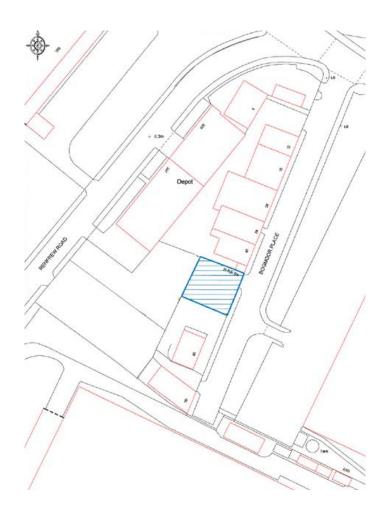

# LOCATION

The subjects are located on the north-west side of Bogmoor Place, a cul-de-sac, off the south side of Renfrew Road in the Shieldhall area of Glasgow.

The subjects are close to the A8 and Junction 26 of the M8 Motorway providing access to the national motorway network and close to the Clyde Tunnel giving access to the north of the city.

## ACCOMMODATION

The site extends approximately as follows:-

88' (27m) wide x 82' (25m) deep.

Area: 0.165 acre (0.067 hectare)