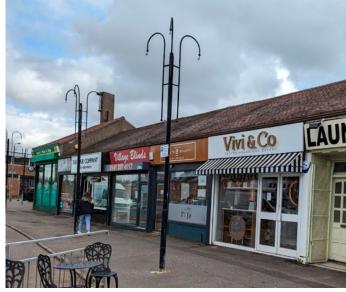

# **LOCATION**

The property occupies a highly visible position on the main route leading to Clarkston Toll at the forefront of the established residential area of Stamperland, with Netherlee and Muirend/Cathcart to the north and Clarkston to the south. Other occupiers in the parade include Vivi & Co, Laundry Express, and Garrys' Food & Wine.