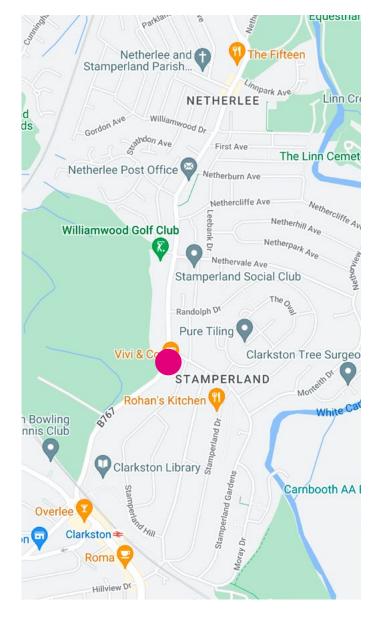

# **LOCATION**

The property occupies a highly visible position on the main route leading to Clarkston Toll at the forefront of the established residential area of Stamperland, with Netherlee and Muirend/Cathcart to the north and Clarkston to the south. Other occupiers in the parade include Vivi & Co, Laundry Express, and Garrys' Food & Wine.