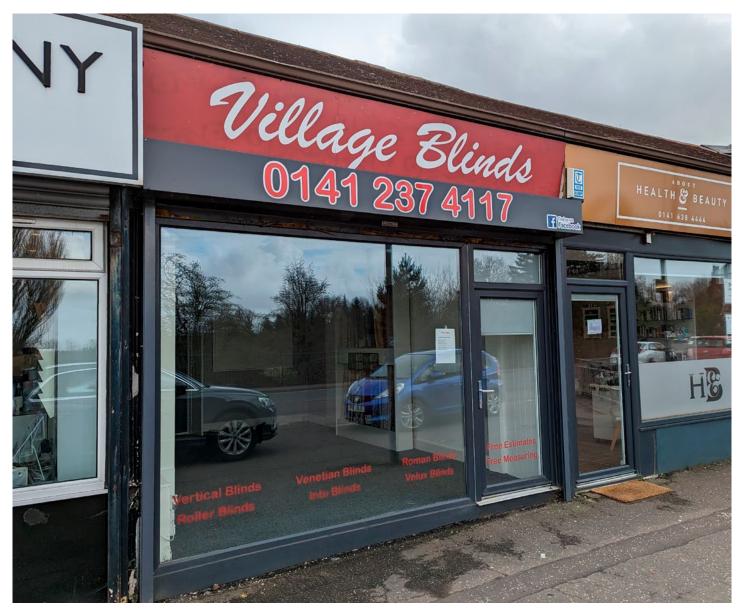

# **DESCRIPTION**

The property comprises a single storey mid terraced shop unit forming part of a single storey parade of shop units prominently situated facing onto the main road where there are parking bays for customers. The shop features a modern aluminium double glazed display front and entrance door and the whole is protected by an electrically operated shutter.