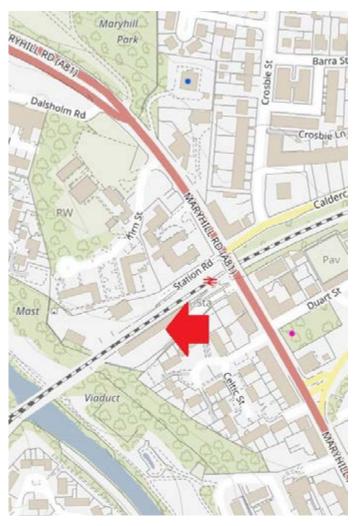

## **LOCATION**

The subjects are located adjacent to Maryhill Railway station off the south side of Maryhill Road, close to the dual carriageway section leading to Kelvin Science Park and beyond to Bearsden and Milngavie. The location is highly accessible by rail or bus, and convenient for travel to and from the City Centre, and for Bearsden and Milngavie and the outlying areas. Neighbouring occupiers in the development include By Storm by Joyce Young, and Creative Blinds.