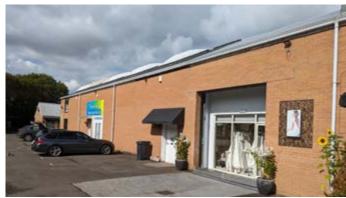

## **DESCRIPTION**

The property forms part of a small Business space development and comprises a small workshop/storage unit which would readily suit a variety of alternative occupiers. The unit has a 3 phase power supply and exclusive toilet facility. All units have the benefit of shared use of the large car parking area for staff or visiting clients, and the whole development is fully enclosed by security fencing with gated entrance from Maryhill Road controlling entry to the site.

## **LOCATION**

The subjects are located adjacent to Maryhill Railway station off the south side of Maryhill Road, close to the dual carriageway section leading to Kelvin Science Park and beyond to Bearsden and Milngavie. The location is highly accessible by rail or bus, and convenient for travel to and from the City Centre, and for Bearsden and Milngavie and the outlying areas. Neighbouring occupiers in the development include By Storm by Joyce Young, and Creative Blinds.