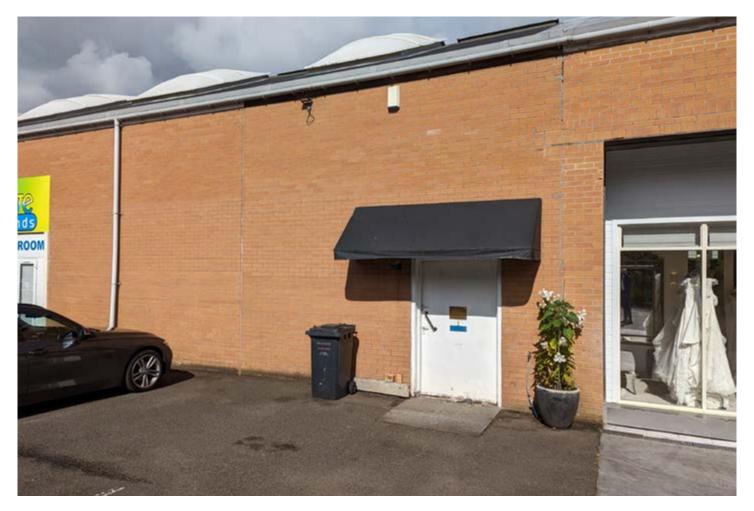

## **DESCRIPTION**

The property forms part of a small Business space development and comprises a small workshop/storage unit which would readily suit a variety of alternative occupiers. The unit has a 3 phase power supply and exclusive toilet facility. All units have the benefit of shared use of the large car parking area for staff or visiting clients, and the whole development is fully enclosed by security fencing with gated entrance from Maryhill Road controlling entry to the site.

## **LOCATION**

The subjects are located adjacent to Maryhill Railway station off the south side of Maryhill Road, close to the dual carriageway section leading to Kelvin Science Park and beyond to Bearsden and Milngavie. The location is highly accessible by rail or bus, and convenient for travel to and from the City Centre, and for Bearsden and Milngavie and the outlying areas. Neighbouring occupiers in the development include By Storm by Joyce Young, and Creative Blinds.